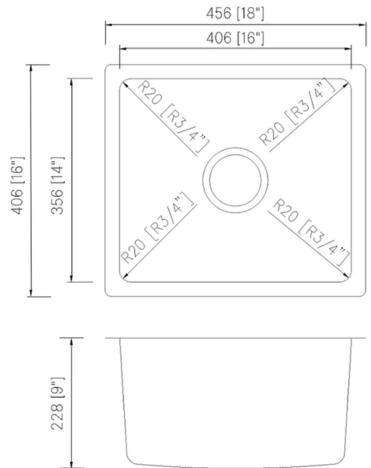

### **Technical Information**

All product dimensions are nominal Exterior Measurements: 18" x 16" x 9"

Interior Measurements: 16" x 14" x 9"

Bowl Configuration: Single